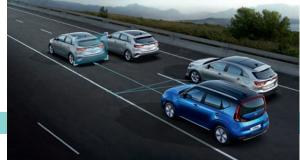

#### Blind-Spot Collision Warning (BCW)(K3)

The Blind–Spot Collision Warning system has radar sensors that monitor your blind spots, and warns you of oncoming cars by displaying a symbol in the side–view mirror. Blind–Spot Collision–Avoidance Assist Rear (BCA–R) The BCA–R system uses radar sensors to monitor the area to the left and right of your car and warn you or even actively apply the brake if there's traffic approaching on either side.

#### Lane Keeping Assist (LKAS) with DAW and HBA

If you start drifting out of your lane, LKAS alerts you and even steers you back to your original position, while if you lose concentration when driving the 'Driver Attention Warning' (DAW) system will emit an audible alert and display a warning symbol. Additionally, the 'High Beam Assist' (HBA) feature automatically switches to low beam to avoid dazzling other drivers at night and then automatically switches back again.