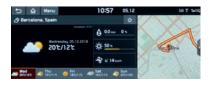

#### Weather forecast

Is your weekend away going to be sunny or a washout? Better check the weather forecast. Just type in your destination to view a four-day summary, complete with minimum and maximum temperatures, wind speed and chances of sun or rain.