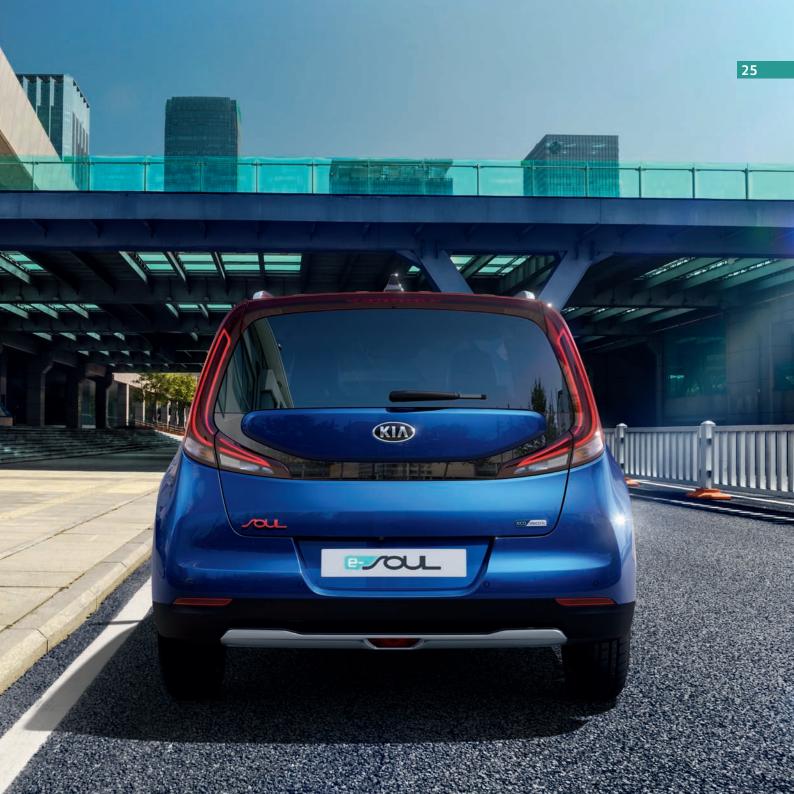

#### EXTERIOR

00000000

## CHERISH THE EXCEPTIONAL

The new Kia e-Soul celebrates its personality from every angle! From behind, the iconic 3D muscular rear design showcases futuristic-looking wrap-around LED rear lamps, surrounding the vertical tailgate for easy loading and extra boot capacity. Finished off with an iconic rear bumper shape and dynamic extra moulding for extra stability, the Kia e-Soul leaves a fun and lasting impression that others can only dream of.