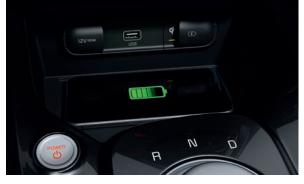

#### Wireless Phone Charger

Enjoy convenient, cable-free charging by placing your compatible smartphone on the wireless phone charger on the centre console. The system even alerts you if a device is left on the charger when you exit the vehicle.