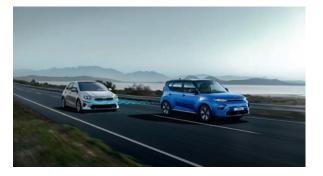

#### Smart Cruise Control (SCC)

Using a camera and radar sensor at the front, SCC regulates both the vehicle speed and the distance to the car in front. If the vehicle ahead picks up the pace, the e-Soul accelerates up to the set speed, and if the vehicle in front slows down and the predetermined safe distance cannot be maintained, the system will reduce the speed, or even stop the car. A helpful feature, particularly in stop-and-go traffic.

#### Lane Follow Assist (LFA)

This system takes a giant leap towards semi-automated driving. LFA controls acceleration, braking and steering depending on the vehicles in front. This makes driving in traffic jams easier and safer. The system uses camera and radar sensors to maintain a safe distance to the preceding vehicle and monitors road markings to keep your car in the centre of your lane. LFA works between 0 and 130 km/h.