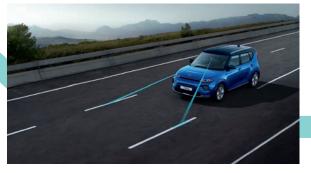

#### Lane Keeping Assist (LKAS) with DAW and HBA

If you start drifting out of your lane, LKAS alerts you and even steers you back to your original position, while if you lose concentration when driving the 'Driver Attention Warning' (DAW) system will emit an audible alert and display a warning symbol. Additionally, the 'High Beam Assist' (HBA) feature automatically switches to low beam to avoid dazzling other drivers at night and then automatically switches back again.