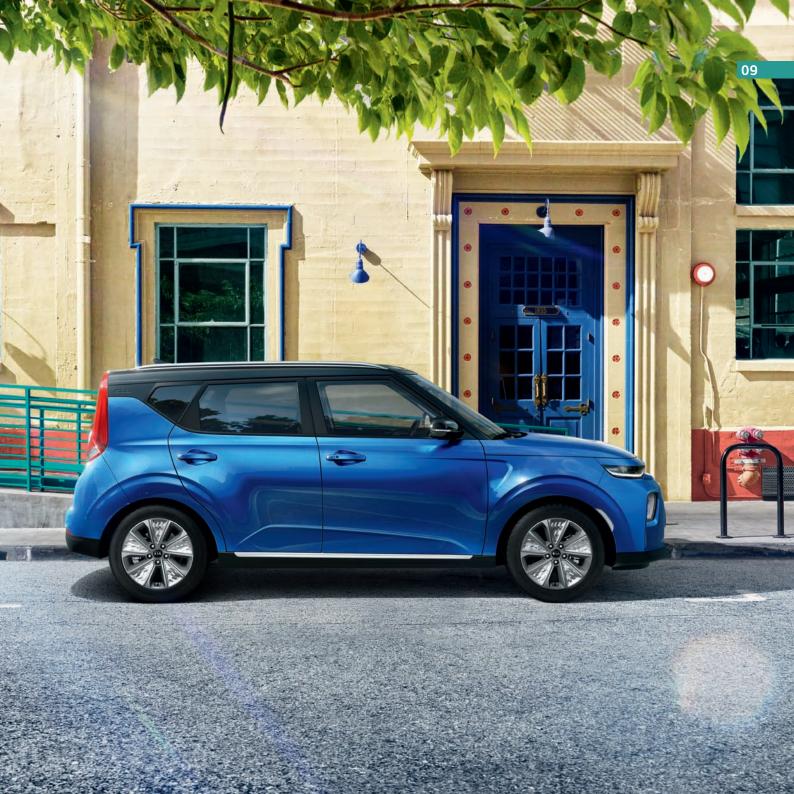

## CHERISH THE EXCEPTIONAL

The new Kia e-Soul celebrates its personality from every angle! From behind, the iconic 3D muscular rear design showcases futuristic-looking wrap-around LED rear lamps, surrounding the vertical tailgate for easy loading and extra boot capacity. Finished off with an iconic rear bumper shape and dynamic extra moulding for extra stability, the Kia e-Soul leaves a fun and lasting impression that others can only dream of.

### **RELISH** THE ENGAGING

Stand back and admire the quirky dynamic character of the Kia e-Soul with its stand-out body silhouette and clean-cut lines, then smile at the stand-out Soul logo on the C-pillar for that extra touch of fun. Customize the exterior of your new e-Soul with a choice of vibrant two-tone colour exterior combinations that mix colour with vibrant metallic shades. With newly developed 17-inch alloy wheels, you've created a car that's all about you.

#### Full LED Headlamps

Seamlessly integrated into the sleek front are dual high and low-beam LED headlamps with LED Daytime Running Lights below as standard.