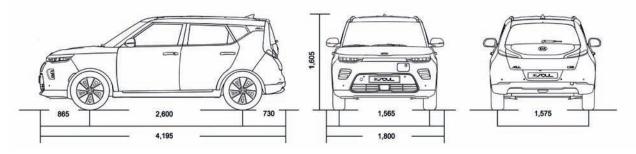

#### **Dimensions (mm)**

| Overall length | 4,195 |
|----------------|-------|
| Overall width  | 1,800 |
| Overall height | 1,605 |
| Wheelbase      | 2,600 |

| Wheel tread (front)           | 1,565                                                 |  |
|-------------------------------|-------------------------------------------------------|--|
| Wheel tread (rear)            | 1,575                                                 |  |
| Overhang (front)              | 865                                                   |  |
| Overhang (rear)               | 730                                                   |  |
| Legroom (front/rear)          | 1,044/927                                             |  |
| Headroom (front/rear)         | 1,013/988 (without sunroof)<br>973/988 (with sunroof) |  |
| Shoulder room (front/rear)    | 1,410/1,390                                           |  |
| Cargo space capacity (I, VDA) | 1,339                                                 |  |