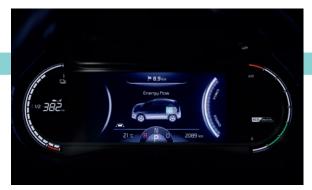

#### Supervision Cluster

The highly visible instrument cluster features a 7" OLED display delivering essential information such as the distance covered and how far you can drive before the next recharge is due.