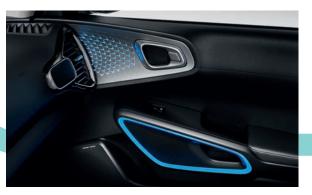

#### Sound Mood Lighting

For an outstanding driving experience, the new e-Soul comes with Kia's exciting 'Sound Mood Lighting' feature, which adapts to your music tastes perfectly by offering 8 different colours and 6 unique themes to choose from via the split navigation screen. What's more, not only does the intensity of the colour change depending on the music that is playing, but the brightness of the mood lighting also changes according to the audio sound level.