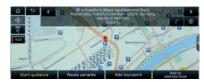

| 5 4                      | Menu    | 11:04                                                         | 05,12 | E8 7 1400                       |
|--------------------------|---------|---------------------------------------------------------------|-------|---------------------------------|
| Q Restauran              | t (100) | Recommendation                                                | 10 ÷  | Winning & Gresserie & stine Bar |
| Near current<br>position | 3       | Fernischfuchser (German<br>Meinzer Landstraße 35, 60329       | >     | N Y                             |
| Near<br>destination      | 10 m    | Aqua Pazza (Italian restau.<br>Westendplatz 42, 60325 Weste   | >     | 7                               |
| Near<br>scroll mark      | 114     | New-in-town home (Germa<br>Niddastraße 101, 60329 Frankf      | >     |                                 |
| Near<br>city centre      | 3       | Peking Ente (Chinese resta.<br>Niddestraße 101, 60329 Frankf. | >     | Atta                            |
|                          | 8       | Fleming's Brasserie & Wine<br>Mainzer Landstraße 87-89. 603   | •     | Start Route Add                 |

#### Local Search

If you're looking for a sushi restaurant, a supermarket or a particular place to meet, simply select Local Search. The database contains 500 searchable categories, 25,000 keywords and 250,000 places to ensure you find what you need.