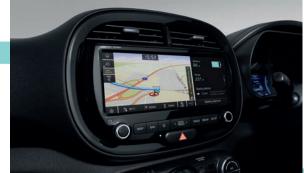

#### **Navigation System**

The high-definition 10.25" TFT-LCD multi-language navigation system offers an advanced split-screen function enabling you to view map directions, weather and compass, as well as information about the battery status, available range and next charging station location. The home screen can also be customized with a basic or advanced layout. What's more, the screen offers Bluetooth multi-connection, so two devices can be connected at the same time – one for conventional connection and one for audio streaming.

### WHERE? WHEN? HOW? THE ANSWER IS HERE.

Our new navigation system with Kia's Connected Services powered by TomTom Live Services takes reliable route guidance to the next level of accuracy and excellence. It keeps you in touch with the outside world and offers more handy information than ever. At the heart is a Wi-Fi unit that enables the e-Soul navigation system to connect to the Internet through your smartphone.\*