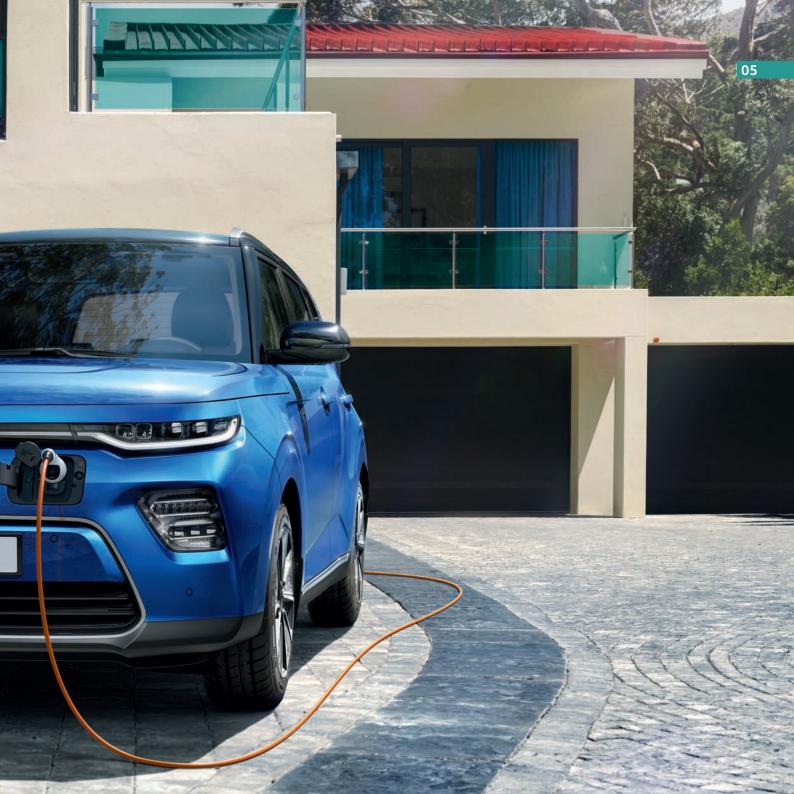

# CELEBRATE THE EXTRAORDINARY

Fresh, funky and playful, the future is full of possibilities in the new Kia e-Soul all-electric-crossover. With its eccentric design styling featuring a front plug-in charge socket, stunning interior with chillout-sound-linked mood lighting, the latest technology including Kia's innovative Head-Up-Display (K3), plus an advanced EV powertrain that delivers a range of up to 452 km on one full charge (long range battery)– this is an electric car with its own truly unique character, just like the people who drive it.