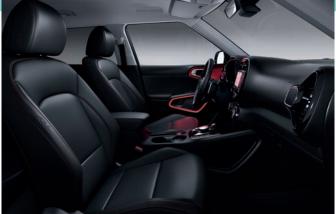

#### INTERIOR

### ADMIRE -THE ENTICING

Inside the new Kia e–Soul the fun continues with its high–quality, spacious interior, cleverly designed seating, stylish fascia and inspiring innovations in technolo–gy, sound and lighting. Listen to the beat of the premium Harman Kardon sound system and set the mood with 3D sound–effect lighting on the door trims that pulsates to the music, in 8 different colours and 6 unique themes.

#### K3 leather with red colour pack

Luxury perforated black pure leather seats with red stitching, satin chrome interior door handle and red door garnish, plus artificial-leather-covered armrest with red stitching.