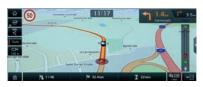

#### Live traffic"

The navigation system delivers highly accurate live traffic information that is updated every two minutes, so you know exactly where traffic is running smoothly, or which areas to avoid. When things get busy, the system lets you know and suggests alternative routes.

#### Speed cameras"

You'll also be alerted to a whole range of speed cameras, including fixed and stationary ones, as well as restricted access zones. The system can even take into account areas where accidents are particularly common, and warn you about these accident black spots.