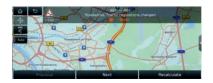

#### **Navigation System**

The high-definition 10.25" TFT-LCD multi-language navigation system offers an advanced split-screen function enabling you to view map directions, weather and compass, as well as information about the battery status, available range and next charging station location. The home screen can also be customized with a basic or advanced layout. What's more, the screen offers Bluetooth multi-connection, so two devices can be connected at the same time – one for conventional connection and one for audio streaming.

### WHERE? WHEN? HOW? THE ANSWER IS HERE.

Our new navigation system with Kia's Connected Services powered by TomTom Live Services takes reliable route guidance to the next level of accuracy and excellence. It keeps you in touch with the outside world and offers more handy information than ever. At the heart is a Wi-Fi unit that enables the e-Soul navigation system to connect to the Internet through your smartphone.\*