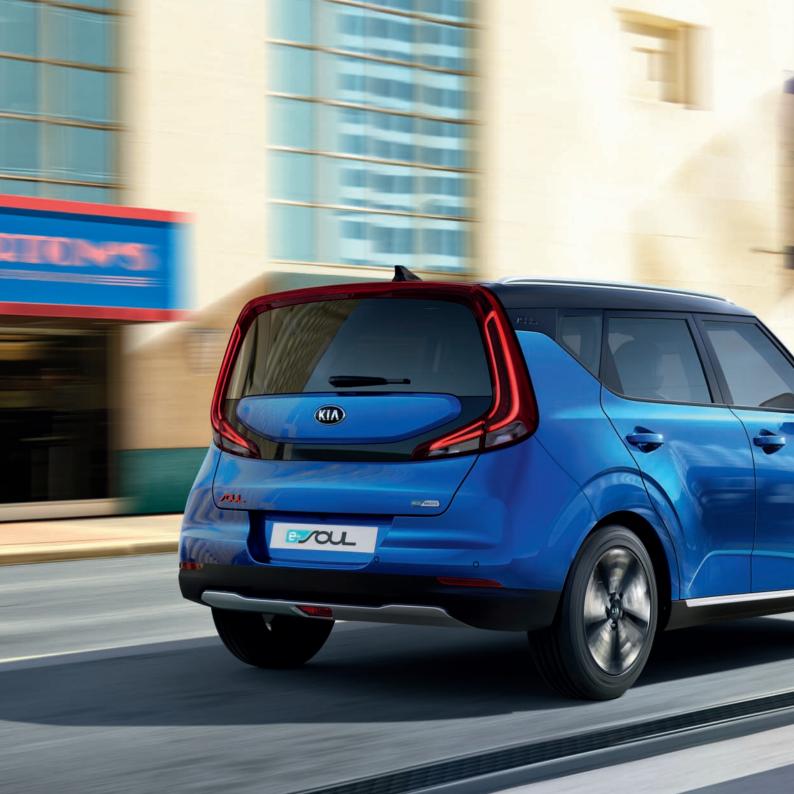

## CHERISH THE EXCEPTIONAL

The new Kia e-Soul celebrates its personality from every angle! From behind, the iconic 3D muscular rear design showcases futuristic-looking wrap-around LED rear lamps, surrounding the vertical tailgate for easy loading and extra boot capacity. Finished off with an iconic rear bumper shape and dynamic extra moulding for extra stability, the Kia e-Soul leaves a fun and lasting impression that others can only dream of.