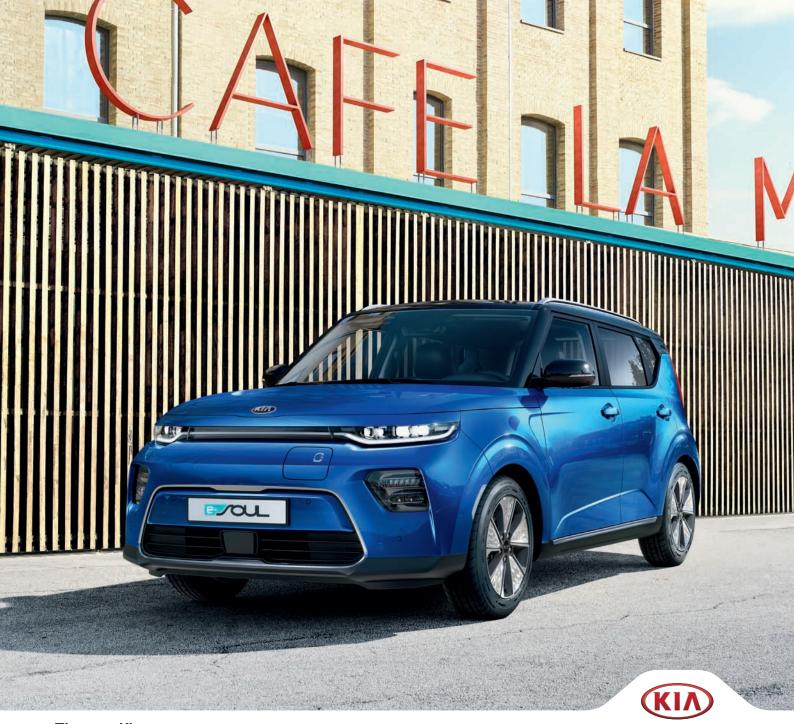

# CELEBRATE THE EXTRAORDINARY

Fresh, funky and playful, the future is full of possibilities in the new Kia e-Soul all-electric-crossover. With its eccentric design styling featuring a front plug-in charge socket, stunning interior with chillout-sound-linked mood lighting, the latest technology including Kia's innovative Head-Up-Display (K3), plus an advanced EV powertrain that delivers a range of up to 452 km on one full charge (long range battery)– this is an electric car with its own truly unique character, just like the people who drive it.