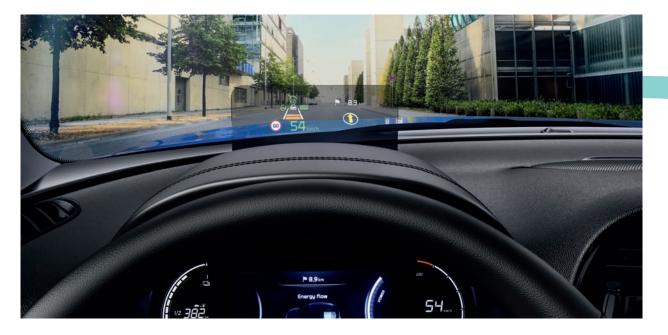

#### Head-Up-Display (HUD)

Kia's innovative combiner-type Head-Up-Display (HUD) minimizes driver distraction by projecting key driving data like your speed, safety icons and turn-by-turn navigation directions directly onto the glass panel above the instrument cluster, and also provides audio information. (K3)