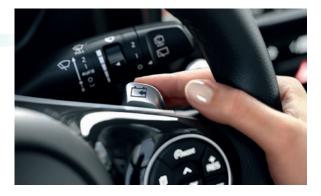

#### **Regenerative Braking**

To ensure highly efficient driving and further increase the battery range, the new e-Soul offers next-generation regenerative braking with two different modes to suit the driving conditions. By selecting 'Single Pedal' driving or holding the left paddle shift lever behind the steering wheel for a minimum of 0.5 seconds, the car can be decelerated to a standstill without activating the brake pedal. Alternatively, releasing the paddle or activating the right paddle shift lever returns the system to regular mode.