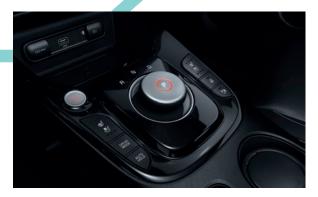

#### **Drive Mode Selection**

The Kia e-Soul adapts to your favourite driving style. Choose from 'Normal' mode, offering the full driving experience optimized for a typical driver, or 'Eco' or 'Eco+' mode to maximize the full electric range. Meanwhile, the 'Sport' mode, with its increased steering and motor response, maximizes the dynamic driving feel of the car.

#### **Regenerative Braking**

To ensure highly efficient driving and further increase the battery range, the new e-Soul offers next-generation regenerative braking with two different modes to suit the driving conditions. By selecting 'Single Pedal' driving or holding the left paddle shift lever behind the steering wheel for a minimum of 0.5 seconds, the car can be decelerated to a standstill without activating the brake pedal. Alternatively, releasing the paddle or activating the right paddle shift lever returns the system to regular mode.