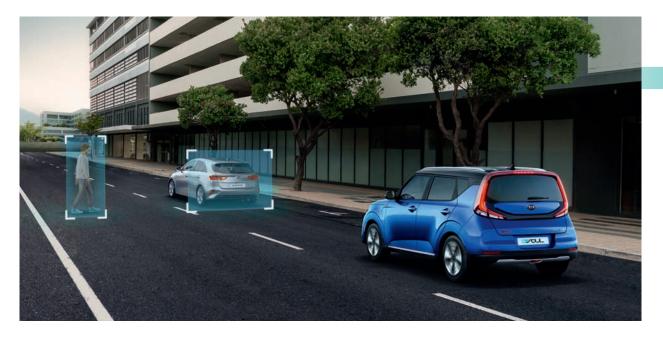

### APPRECIATE THE EFFECTIVE

Even though the new Kia e-Soul is all about adventure and fun, it's good to know that you're constantly being protected too with Kia's ADAS (Advanced Driver Assistance Systems) – a series of intelligent safety innovations that help reduce many of the inherent dangers and stresses of driving on today's roads so as to make every journey hassle-free and more enjoyable.

#### Forward Collision-Avoidance Assist (FCA)

The new Kia e-Soul uses Kia's FCA system to avoid or mitigate accidents. The system monitors vehicle speed and the distance between the car and other vehicles, cyclists and pedestrians, and will warn the driver of any potential collision risk by activating a visual alert. Additionally, the steering wheel will give a sensory response; and if there is no driver reaction, the car will brake automatically.