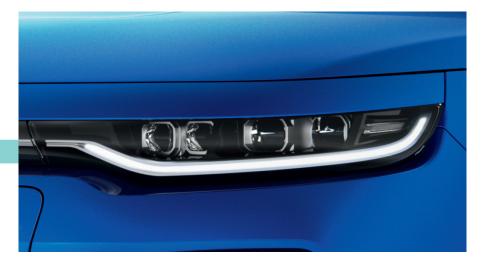

#### Full LED Headlamps

Seamlessly integrated into the sleek front are dual high and low-beam LED headlamps with LED Daytime Running Lights below as standard.