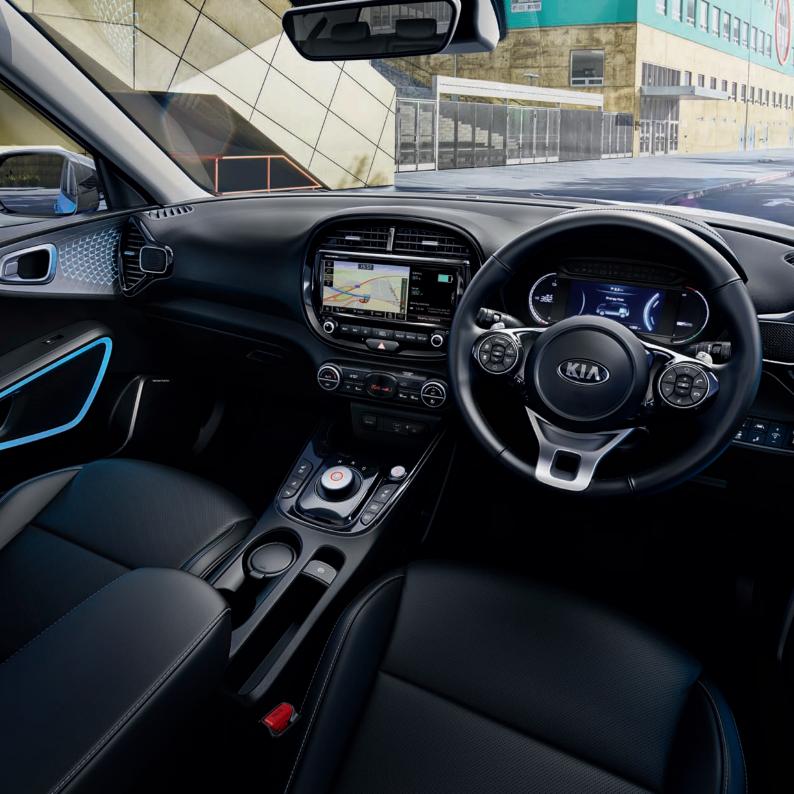

### ADMIRE -THE ENTICING

Inside the new Kia e–Soul the fun continues with its high–quality, spacious interior, cleverly designed seating, stylish fascia and inspiring innovations in technolo–gy, sound and lighting. Listen to the beat of the premium Harman Kardon sound system and set the mood with 3D sound–effect lighting on the door trims that pulsates to the music, in 8 different colours and 6 unique themes.

#### Supervision Cluster

The highly visible instrument cluster features a 7" OLED display delivering essential information such as the distance covered and how far you can drive before the next recharge is due.

#### **Navigation System**

The high-definition 10.25" TFT-LCD multi-language navigation system offers an advanced split-screen function enabling you to view map directions, weather and compass, as well as information about the battery status, available range and next charging station location. The home screen can also be customized with a basic or advanced layout. What's more, the screen offers Bluetooth multi-connection, so two devices can be connected at the same time – one for conventional connection and one for audio streaming.

#### Wireless Phone Charger

Enjoy convenient, cable-free charging by placing your compatible smartphone on the wireless phone charger on the centre console. The system even alerts you if a device is left on the charger when you exit the vehicle.