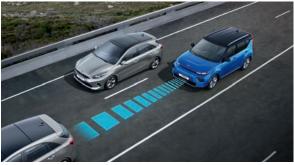

#### Smart Cruise Control (SCC)

Using a camera and radar sensor at the front, SCC regulates both the vehicle speed and the distance to the car in front. If the vehicle ahead picks up the pace, the e-Soul accelerates up to the set speed, and if the vehicle in front slows down and the predetermined safe distance cannot be maintained, the system will reduce the speed, or even stop the car. A helpful feature, particularly in stop-and-go traffic.

#### Lane Follow Assist (LFA)

This system takes a giant leap towards semi-automated driving. LFA controls acceleration, braking and steering depending on the vehicles in front. This makes driving in traffic jams easier and safer. The system uses camera and radar sensors to maintain a safe distance to the preceding vehicle and monitors road markings to keep your car in the centre of your lane. LFA works between 0 and 130 km/h.