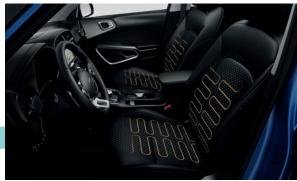

#### **Heated Front Seats**

Both the driver and front passenger seats are fitted with seat warmers to keep you cosy in winter.

### TREASURE THE EXCLUSIVE

With the Kia e-Soul the inside is as exciting as the outside, with vibrant interior options, carefully selected materials and bold trims – all designed for the ultimate in comfort and style.