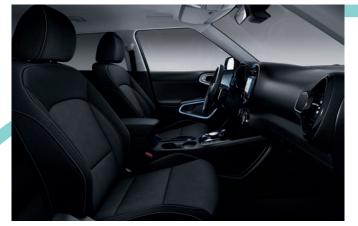

#### INTERIOR

### ADMIRE -THE ENTICING

Inside the new Kia e–Soul the fun continues with its high–quality, spacious interior, cleverly designed seating, stylish fascia and inspiring innovations in technolo–gy, sound and lighting. Listen to the beat of the premium Harman Kardon sound system and set the mood with 3D sound–effect lighting on the door trims that pulsates to the music, in 8 different colours and 6 unique themes.

#### K2 Black One-Tone Cloth and Leather

Black interior with knit and tricot fabric seats in stylish black, with grey stitching featuring satin chrome interior door handle and dark silver door garnish plus artificial-leather-covered armrest with grey stitching.