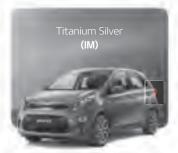

### The final touches.

Choose to finish with a flourish. The all-new Picanto offers a range of wheels and a selection of exterior colours – from subtle to stand-out.

Base Line Exterior colours

GT Line Exterior colours