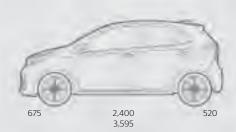

#### Base Line Dimensions

| Ur                    | nit (mm) |
|-----------------------|----------|
| Legroom (front)       | 1,085    |
| Legroom (rear)        | 820      |
| Headroom (front)      | 1,005    |
| Headroom (rear)       | 960      |
| Shoulder room (front) | 1,300    |
| Shoulder room (rear)  | 1,280    |
| Min. ground clearance | 141      |
| Luggage (VDA)         | 255      |
|                       |          |

#### **GT Line Dimensions**

|                       | Unit (mm) |
|-----------------------|-----------|
| Legroom (front)       | 1,085     |
| Legroom (rear)        | 820       |
| Headroom (front)      | 1,005     |
| Headroom (rear)       | 960       |
| Shoulder room (front  | ) 1,300   |
| Shoulder room (rear)  | 1,280     |
| Min. ground clearance | 141       |
| Luggage (VDA)         | 255       |