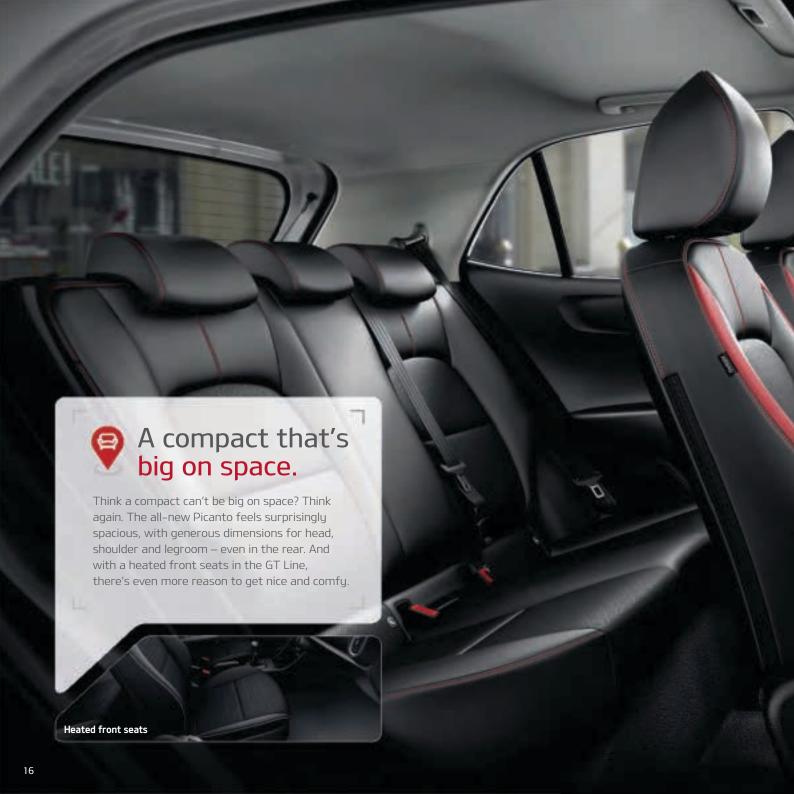

## More room. More adventures.

The energetic all-new Picanto is ready for anything. With its roomy cabin, versatile folding seats and outstanding 255 I luggage capacity, you'll have all the space you need to make the most of every day.