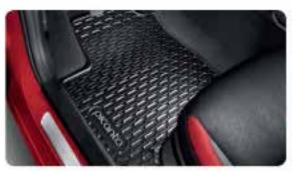

#### All-weather mats, with colour accent

Whatever adventure you've been on, don't worry about wet, muddy or sandy shoes when you get back in the car. These durable and easy-to-clean floor mats protect the whole of your cabin floor. With a customized shape, Picanto logo in two different colours and fixing points to hold them firmly in place.