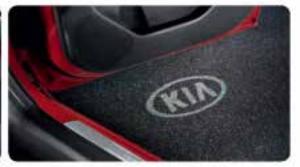

#### All-weather mats, with colour accent

Whatever adventure you've been on, don't worry about wet, muddy or sandy shoes when you get back in the car. These durable and easy-to-clean floor mats protect the whole of your cabin floor. With a customized shape, Picanto logo in two different colours and fixing points to hold them firmly in place.