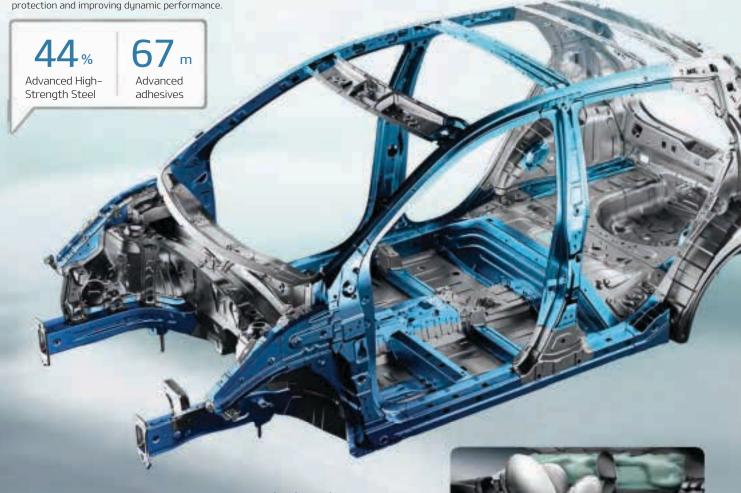

## Advanced High-Strength Steel and hot-stamped steel (AHSS)

The all-new Picanto uses more than 44% Advanced High-Strength Steel (AHSS), as well as hot-stamped components in the core stress areas. This greatly improves average body tensile strength and rigidity – enhancing cabin protection and improving dynamic performance.

#### Front/side/curtain/knee airbags

To help protect occupants and potentially reduce injuries in the event of a collision, the all-new Picanto offers driver and front passenger airbags, two front-side airbags, two side-curtain airbags and an optional driver's knee airbag.