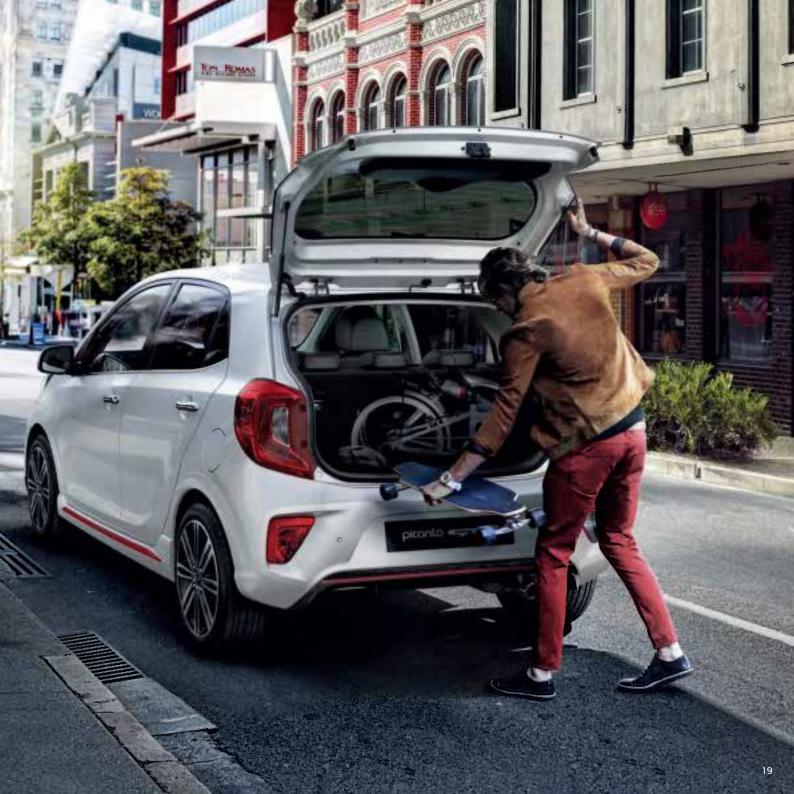

## More room. More adventures.

The energetic all-new Picanto is ready for anything. With its roomy cabin, versatile folding seats and outstanding 255 I luggage capacity, you'll have all the space you need to make the most of every day.

2551 cargo capacity