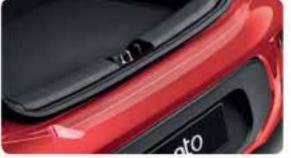

#### Rear bumper protection foil, transparent

Enjoy peace of mind when loading and unloading frequently – knowing that the top surface of your rear bumper is reliably protected from possible scrapes and scuffs.