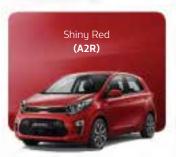

### The final touches.

Choose to finish with a flourish. The all-new Picanto offers a range of wheels and a selection of exterior colours – from subtle to stand-out.

Base Line Exterior colours

GT Line Exterior colours