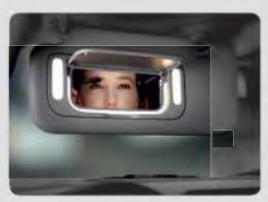

#### Sun visor illumination lamps

It's easy to stay stylish with the handy illumination lamps. Simply pull down the sun visor and open the mirror to activate. There are lights at each side of the glass, as well as a striking U-shaped mood light around the sides and bottom.