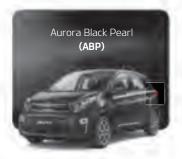

### The final touches.

Choose to finish with a flourish. The all-new Picanto offers a range of wheels and a selection of exterior colours – from subtle to stand-out.

Base Line Exterior colours

GT Line Exterior colours