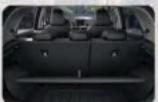

## More room. More adventures.

The energetic all-new Picanto is ready for anything. With its roomy cabin, versatile folding seats and outstanding 255 I luggage capacity, you'll have all the space you need to make the most of every day.

60:40 split-folding rear seats Enjoy the flexibility of rear seats that split and fold 60:40 to accommodate people or cargo.

Dual-level luggage board The cargo area floor board mounts flush with the folded seatbacks, concealing space below for tall objects.

2551 cargo capacity