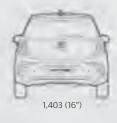

#### Wheels

14" wheel cover (K1)

15" alloy wheel (K2)

16" alloy wheel (GT Line)