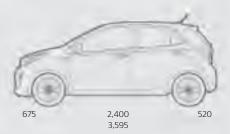

#### Base Line Dimensions

| Ur                    | nit (mm) |
|-----------------------|----------|
| Legroom (front)       | 1,085    |
| Legroom (rear)        | 820      |
| Headroom (front)      | 1,005    |
| Headroom (rear)       | 960      |
| Shoulder room (front) | 1,300    |
| Shoulder room (rear)  | 1,280    |
| Min. ground clearance | 141      |
| Luggage (VDA)         | 255      |
|                       |          |

#### **GT Line Dimensions**

|                       | Unit (mm) |
|-----------------------|-----------|
| Legroom (front)       | 1,085     |
| Legroom (rear)        | 820       |
| Headroom (front)      | 1,005     |
| Headroom (rear)       | 960       |
| Shoulder room (front  | ) 1,300   |
| Shoulder room (rear)  | 1,280     |
| Min. ground clearance | 141       |
| Luggage (VDA)         | 255       |