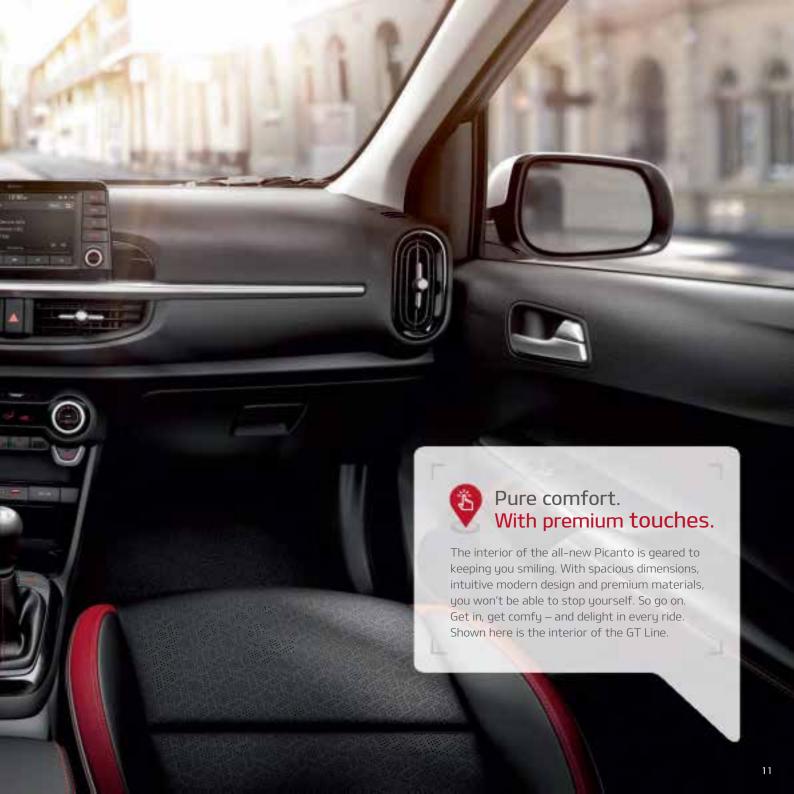

## More room. More adventures.

The energetic all-new Picanto is ready for anything. With its roomy cabin, versatile folding seats and outstanding 255 I luggage capacity, you'll have all the space you need to make the most of every day.