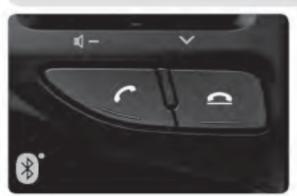

#### Bluetooth hands-free with voice recognition

Thanks to built-in Bluetooth® you can pair your compatible mobile devices for music streaming, hands-free calls and navigation. Bluetooth is standard, but voice recognition is only available in GT Line.