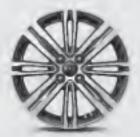

#### Wheels

14" wheel cover (K1)

15" alloy wheel (K2)

16" alloy wheel (GT Line)