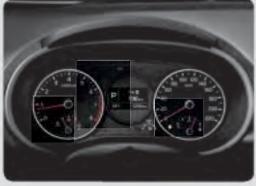

#### 2.6-inch colour TFT-LCD

The vivid colour LCD delivers alerts and other essential vehicle and trip information. (Excluding K1).