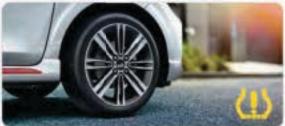

#### TPMS (Tyre Pressure Monitoring System)

Measuring sidewall stiffness and wheel radius, TPMS alerts you when a tyre needs pressure adjustment by displaying the information on the cluster screen.