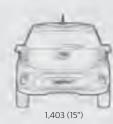

#### Wheels

14" wheel cover (K1)

15" alloy wheel (K2)

16" alloy wheel (GT Line)