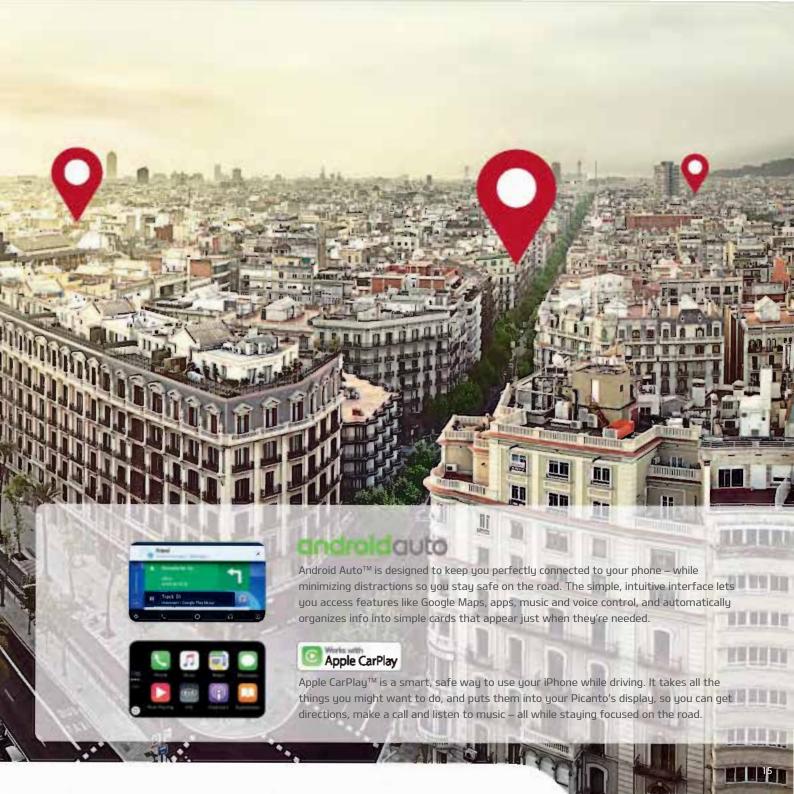

Life in the fast lane means you're always on. That's why the all-new Picanto is loaded with smart ways to keep you in touch, informed and fully connected.

#### Bluetooth hands-free with voice recognition

Thanks to built-in Bluetooth® you can pair your compatible mobile devices for music streaming, hands-free calls and navigation. Bluetooth is standard, but voice recognition is only available in GT Line.

Our new navigation system with Kia's Connected Services powered by TomTom takes reliable route quidance to the next level of accuracy and excellence. It keeps you in touch with the out side world and offers more handu information than ever. At the heart is a Wi-Fi unit that enables the all-new Picanto's navigation sustem to connect to the Internet through your smartphone.\*