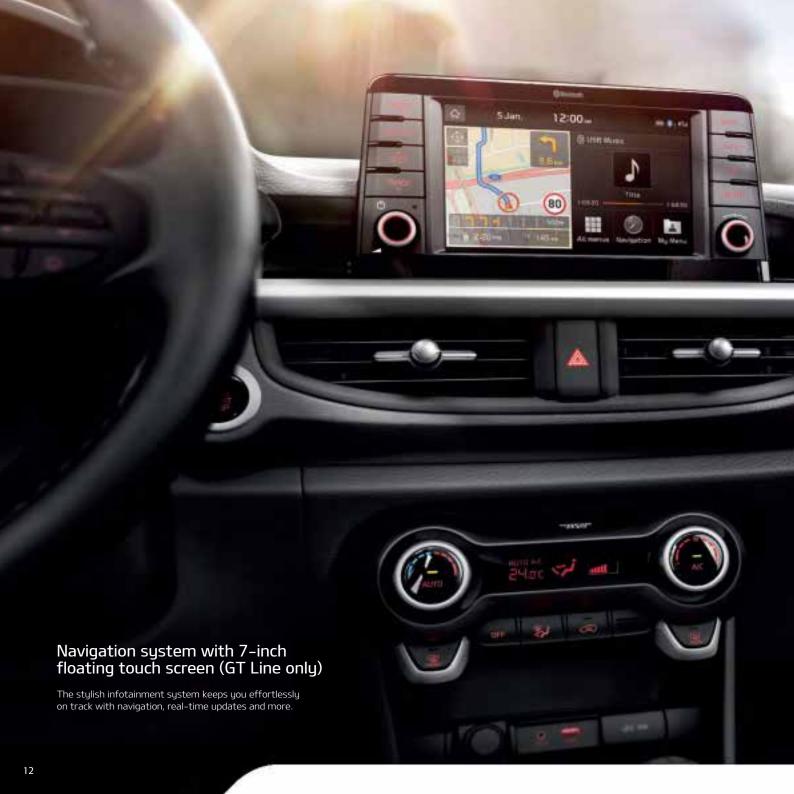

Our new navigation system with Kia's Connected Services powered by TomTom takes reliable route quidance to the next level of accuracy and excellence. It keeps you in touch with the out side world and offers more handu information than ever. At the heart is a Wi-Fi unit that enables the all-new Picanto's navigation sustem to connect to the Internet through your smartphone.\*

#### 1. Live traffic\*\*

The navigation system delivers highly accurate live traffic information that is updated every two minutes, so you know exactly where traffic is running smoothly, or which areas to avoid. When things get busy, the system lets you know and suggests alternative routes.

#### 2. Speed cameras\*\*

You'll also be alerted to a whole range of speed cameras, including fixed and stationary ones, as well as restricted access zones. The system can even take into account areas where accidents are particularly common, and warn you about these accident black spots.

#### 3. Local search

If you're looking for a sushi restaurant, a supermarket or a particular place to meet, simply select Local search. The database contains 500 searchable categories, 25,000 keywords and 250,000 locations to ensure you find what you need.

#### 4. Weather forecast

Is your weekend away going to be sunny or a washout? Better check the weather forecast. Just type in your destination to view a four-day summary, complete with minimum and maximum temperatures, wind speed and chances of sun or rain.