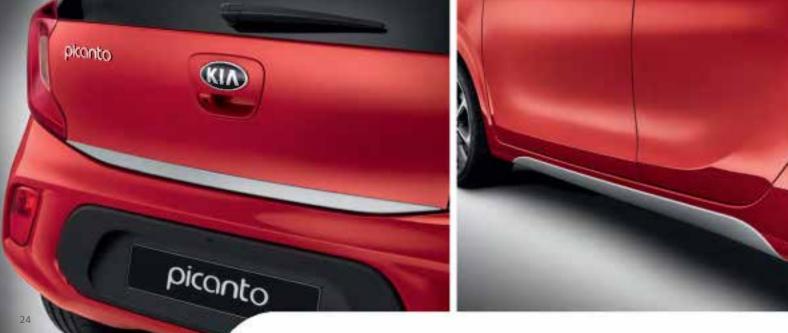

#### Body styling kit

Make sure your Picanto is as unique as you are. Now you can make an eye-catching style statement on the road. Add a host of striking design details and colour accents to each side of your Picanto's exterior with this accessories kit, which includes side skirts, a tailgate trim line and door mirror caps. Available in elegant silver, classic piano black and vibrant red. All these products are offered both as a kit and for individual purchase.