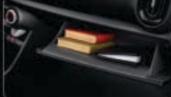

Double tray Located below the temperature controls, the double tray is a convenient spot for sunglasses, remote controls or audio devices.

Glove box With separate sections for your favourite accessories, the glove box keeps you beautifully organized.