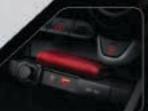

Double tray Located below the temperature controls, the double tray is a convenient spot for sunglasses, remote controls or audio devices.

Glove box With separate sections for your favourite accessories, the glove box keeps you beautifully organized.