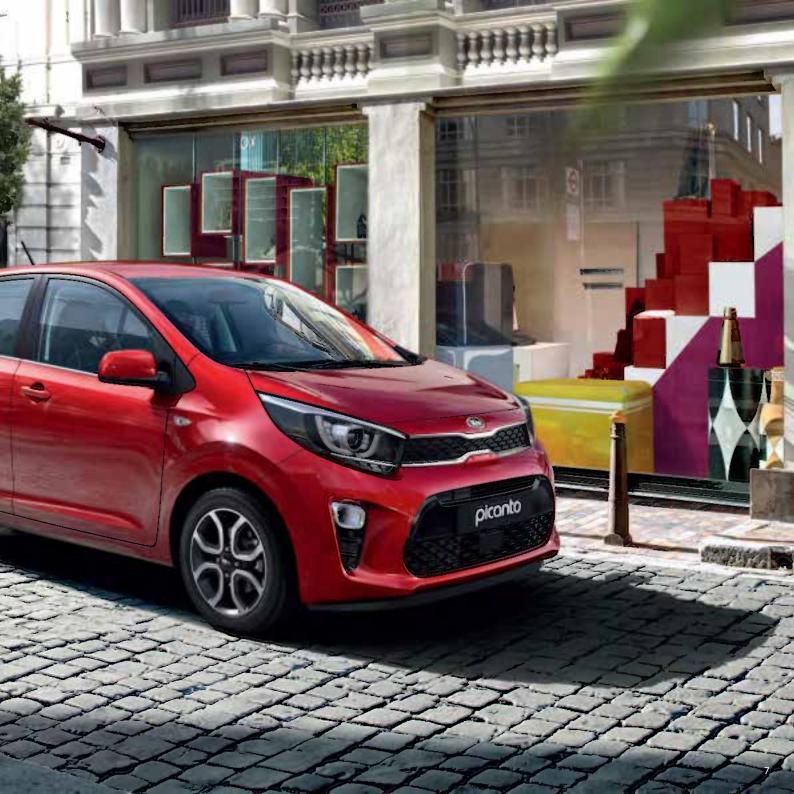

# A compact with supersized style.

There's a lot to love about the all-new Picanto's sporty design. From dynamic lines to bold style accents like the new Kia signature grille and bumper, it's a chic model that's ideal for zipping around. Plus, with a choice of 7 exciting body colours to choose from, you can pick the car that's perfect for you.