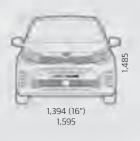

#### Wheels

14" wheel cover (K1)

15" alloy wheel (K2)

16" alloy wheel (GT Line)

#### Base Line Dimensions

| Ur                    | nit (mm) |
|-----------------------|----------|
| Legroom (front)       | 1,085    |
| Legroom (rear)        | 820      |
| Headroom (front)      | 1,005    |
| Headroom (rear)       | 960      |
| Shoulder room (front) | 1,300    |
| Shoulder room (rear)  | 1,280    |
| Min. ground clearance | 141      |
| Luggage (VDA)         | 255      |
|                       |          |

#### **GT Line Dimensions**

|                       | Unit (mm) |
|-----------------------|-----------|
| Legroom (front)       | 1,085     |
| Legroom (rear)        | 820       |
| Headroom (front)      | 1,005     |
| Headroom (rear)       | 960       |
| Shoulder room (front  | ) 1,300   |
| Shoulder room (rear)  | 1,280     |
| Min. ground clearance | 141       |
| Luggage (VDA)         | 255       |