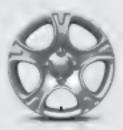

#### Wheels

14" wheel cover (K1)

15" alloy wheel (K2)

16" alloy wheel (GT Line)