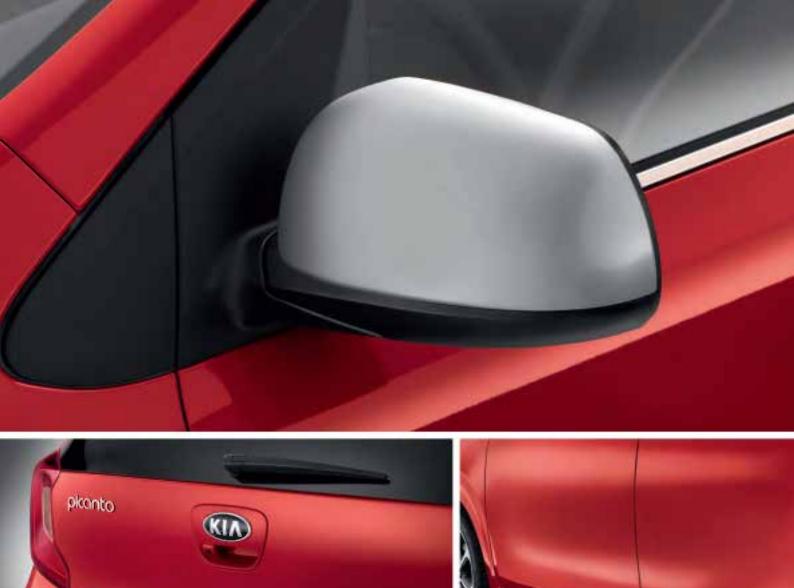

#### Body styling kit

Make sure your Picanto is as unique as you are. Now you can make an eye-catching style statement on the road. Add a host of striking design details and colour accents to each side of your Picanto's exterior with this accessories kit, which includes side skirts, a tailgate trim line and door mirror caps. Available in elegant silver, classic piano black and vibrant red. All these products are offered both as a kit and for individual purchase.