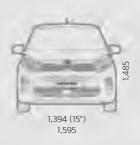

#### Base Line Dimensions

| Ur                    | nit (mm) |
|-----------------------|----------|
| Legroom (front)       | 1,085    |
| Legroom (rear)        | 820      |
| Headroom (front)      | 1,005    |
| Headroom (rear)       | 960      |
| Shoulder room (front) | 1,300    |
| Shoulder room (rear)  | 1,280    |
| Min. ground clearance | 141      |
| Luggage (VDA)         | 255      |
|                       |          |

#### **GT Line Dimensions**

|                       | Unit (mm) |
|-----------------------|-----------|
| Legroom (front)       | 1,085     |
| Legroom (rear)        | 820       |
| Headroom (front)      | 1,005     |
| Headroom (rear)       | 960       |
| Shoulder room (front  | ) 1,300   |
| Shoulder room (rear)  | 1,280     |
| Min. ground clearance | 141       |
| Luggage (VDA)         | 255       |