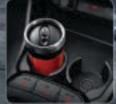

Centre console armrest The floor-mounted centre console offers convenient additional storage. The adjustable armrest also slides to offer you the perfect position for your arm.

Front cup holder Dual cup holders at the front of the console keep your drinks close at hand – and if you prefer a more flexible space, the cup holders can be easily transformed at the touch of a button.