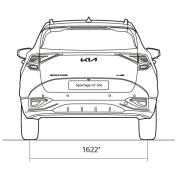

# The all-new Sportage

F.KE 722

F . KE 721

| Exterior design, features & lighting                                          | 'K2′ | 'K3′         | 'K4' | 'GT-line' |
|-------------------------------------------------------------------------------|------|--------------|------|-----------|
| 17" Alloys (215/65R17)                                                        | •    |              |      | _         |
| 18" Alloys (235/55R18)                                                        | -    | •            | •    |           |
| 19" Alloys (235/50R19)                                                        | _    | PHEV Only    |      | •         |
| Michelin Tyres                                                                | •    | PHEV Only    | _    |           |
| Continental Tyres                                                             |      | •            | •    | •         |
| Spare Wheel                                                                   | •    | •            | •    |           |
| Tyre Mobility Kit (TMK)                                                       | -    | DCT/HEV/PHEV | -    | •         |
| Body Coloured Door Handles                                                    | •    | •            | •    | •         |
| Silver Painted Front Bumper & Door Garnish                                    | •    | •            | _    |           |
| Black 'Diamond' Mesh Radiator Grille                                          | •    | •            | -    |           |
| Silver Painted Rear Skid Plate                                                | •    | •            | -    |           |
| Matt Chrome Coated Front Bumper & Door Garnish                                | _    | -            | •    |           |
| High Gloss Black 'Diamond' Mesh Radiator Grille                               | -    | -            | •    |           |
| Hyper Silver Painted Rear Skid Plate                                          | -    | _            | •    |           |
| Body Colour Front Bumper & Door Garnish                                       | -    | _            | -    | •         |
| High Gloss Black 'Diamond' Mesh GT-line Radiator Grille                       | _    | -            | -    | •         |
| Chrome Coated Front & Rear Skid Plate                                         | _    | -            | -    | •         |
| Body Coloured Door Mirrors                                                    | •    | •            | •    |           |
| Gloss Black Door Mirrors                                                      | -    | _            | -    | •         |
| Electrically Folding, Adjustable & Heated Door Mirrors with Indicators Lights | •    | •            | •    | •         |
| Roof Rails                                                                    | •    | •            | •    | •         |
| Trailer Package                                                               | •    | •            | •    | •         |
| Standard paint                                                                | •    | •            | -    |           |
| Premium paint                                                                 | •    | •            | •    | •         |
| Glass                                                                         |      |              |      |           |
| Tinted Glass (Front Windows & Windshield)                                     | •    | •            | •    | •         |
| Tinted Glass (Rear Windows & Tailgate)                                        | •    |              | _    |           |
| Privacy Glass (Rear Windows & Tailgate)                                       | _    | •            | •    | •         |
| All-round Electric Windows with Driver's Auto Up/Down Function                | •    |              |      |           |
| All-round Electric Windows with Driver's Auto Up/Down & Safety Function       |      | •            | •    | •         |
| Panoramic Sunroof (Electric One-Touch with Safety Function)                   | -    | -            | OPT  | -         |
| Lighting                                                                      |      |              |      |           |
| LED Headlights with Low & High Projection                                     |      |              |      |           |
| Dual LED Headlights with Intelligent Adaptive High Beams                      | •    | •            | -    |           |
| LED Daytime Running Lights                                                    | -    | -            | •    | •         |
| Rear Combination Lights (LED & Bulb)                                          | •    | •            | •    | •         |
| LED Rear Combination Lights                                                   | •    | •            | -    |           |
| Automatic Headlight Control                                                   | •    | -            | •    | •         |
| LED Position Lights                                                           |      | •            | •    | •         |
| LED Front Fog Lights                                                          | •    | •            | -    | •         |
| Rear Fog Lamps                                                                | -    | •            | •    | •         |
| LED High Mounted Brake Light                                                  | •    | •            | •    | •         |
|                                                                               | •    | •            | •    | •         |