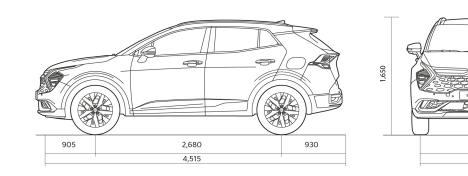

# The all-new Sportage

F.KE 722

F . KE 721

| Exterior design, features & lighting                                          | 'K2′ | 'K3′         | 'K4' | 'GT-line' |
|-------------------------------------------------------------------------------|------|--------------|------|-----------|
| 17" Alloys (215/65R17)                                                        | •    |              |      | _         |
| 18" Alloys (235/55R18)                                                        | -    | •            | •    |           |
| 19" Alloys (235/50R19)                                                        | _    | PHEV Only    |      | •         |
| Michelin Tyres                                                                | •    | PHEV Only    | _    |           |
| Continental Tyres                                                             |      | •            | •    | •         |
| Spare Wheel                                                                   | •    | •            | •    |           |
| Tyre Mobility Kit (TMK)                                                       | -    | DCT/HEV/PHEV | -    | •         |
| Body Coloured Door Handles                                                    | •    | •            | •    | •         |
| Silver Painted Front Bumper & Door Garnish                                    | •    | •            | _    |           |
| Black 'Diamond' Mesh Radiator Grille                                          | •    | •            | -    |           |
| Silver Painted Rear Skid Plate                                                | •    | •            | -    |           |
| Matt Chrome Coated Front Bumper & Door Garnish                                | _    | -            | •    |           |
| High Gloss Black 'Diamond' Mesh Radiator Grille                               | -    | -            | •    |           |
| Hyper Silver Painted Rear Skid Plate                                          | -    | _            | •    |           |
| Body Colour Front Bumper & Door Garnish                                       | -    | _            | -    | •         |
| High Gloss Black 'Diamond' Mesh GT-line Radiator Grille                       | _    | -            | -    | •         |
| Chrome Coated Front & Rear Skid Plate                                         | _    | -            | -    | •         |
| Body Coloured Door Mirrors                                                    | •    | •            | •    |           |
| Gloss Black Door Mirrors                                                      | -    | _            | -    | •         |
| Electrically Folding, Adjustable & Heated Door Mirrors with Indicators Lights | •    | •            | •    | •         |
| Roof Rails                                                                    | •    | •            | •    | •         |
| Trailer Package                                                               | •    | •            | •    | •         |
| Standard paint                                                                | •    | •            | -    |           |
| Premium paint                                                                 | •    | •            | •    | •         |
| Glass                                                                         |      |              |      |           |
| Tinted Glass (Front Windows & Windshield)                                     | •    | •            | •    | •         |
| Tinted Glass (Rear Windows & Tailgate)                                        | •    |              | _    |           |
| Privacy Glass (Rear Windows & Tailgate)                                       | _    | •            | •    | •         |
| All-round Electric Windows with Driver's Auto Up/Down Function                | •    |              |      |           |
| All-round Electric Windows with Driver's Auto Up/Down & Safety Function       |      | •            | •    | •         |
| Panoramic Sunroof (Electric One-Touch with Safety Function)                   | -    | -            | OPT  | -         |
| Lighting                                                                      |      |              |      |           |
| LED Headlights with Low & High Projection                                     |      |              |      |           |
| Dual LED Headlights with Intelligent Adaptive High Beams                      | •    | •            | -    |           |
| LED Daytime Running Lights                                                    | -    | -            | •    | •         |
| Rear Combination Lights (LED & Bulb)                                          | •    | •            | •    | •         |
| LED Rear Combination Lights                                                   | •    | •            | -    |           |
| Automatic Headlight Control                                                   | •    | -            | •    | •         |
| LED Position Lights                                                           |      | •            | •    | •         |
| LED Front Fog Lights                                                          | •    | •            | -    | •         |
| Rear Fog Lamps                                                                | -    | •            | •    | •         |
| LED High Mounted Brake Light                                                  | •    | •            | •    | •         |
|                                                                               | •    | •            | •    | •         |